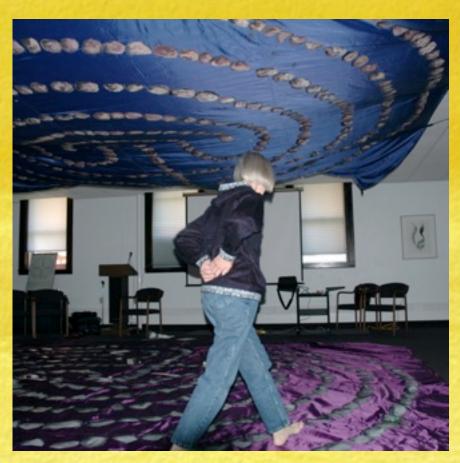

# A need to bring the garden inside.

Pamela Ramadei's Fabric "Garden" Labyrinths--Above and Below