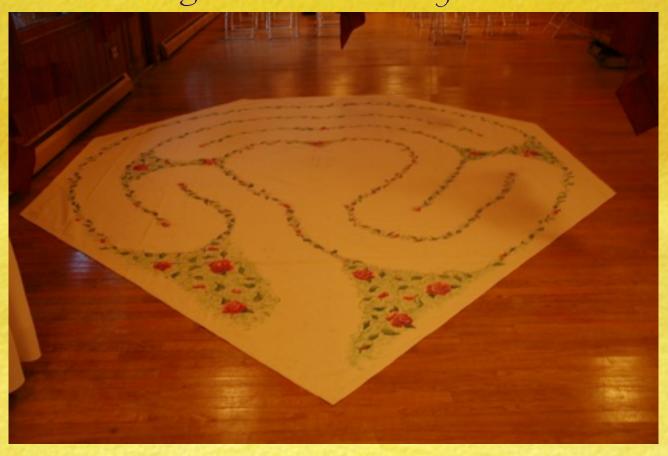

# A need to bring the garden inside.

Pamela Ramadei's Fabric "Garden" Labyrinths--Above and Below