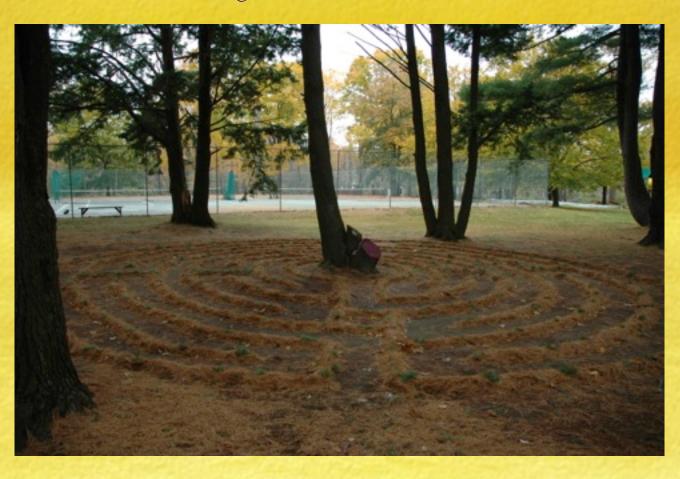

# Garden labyrinths can be temporary.

Pine Straw Labyrinth, Lenox MA October 2005