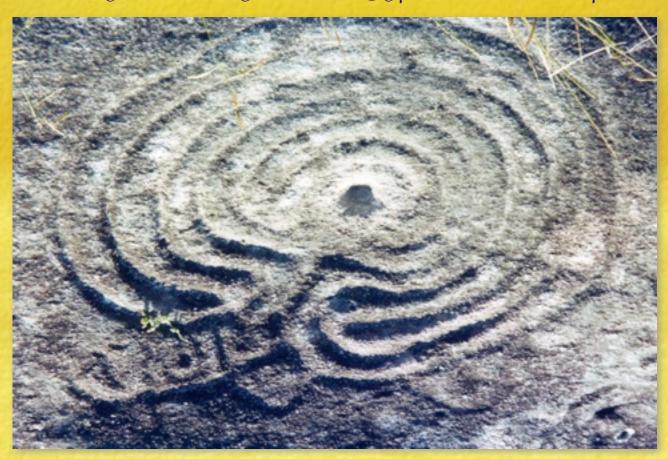

# A Brief History Of Labyrinths

4,000 year old Labyrinth Petroglyph in Pontverde, Spain