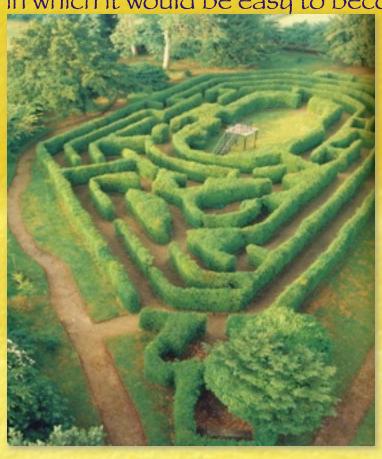

# Labyrinth, n.

A place with a lot of crisscrossing or complicated passages, tunnels or paths in which it would be easy to become lost.