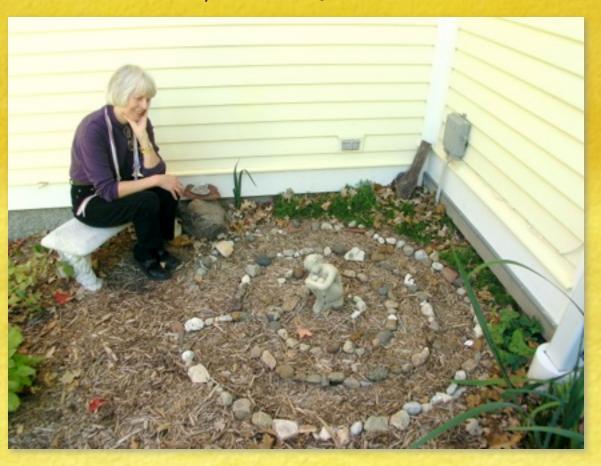

### Garden labyrinths don't have to be walkable.

Secret Garden Labyrinth made of shells, rocks and "treasures".

DeepHaven Labyrinths, MN