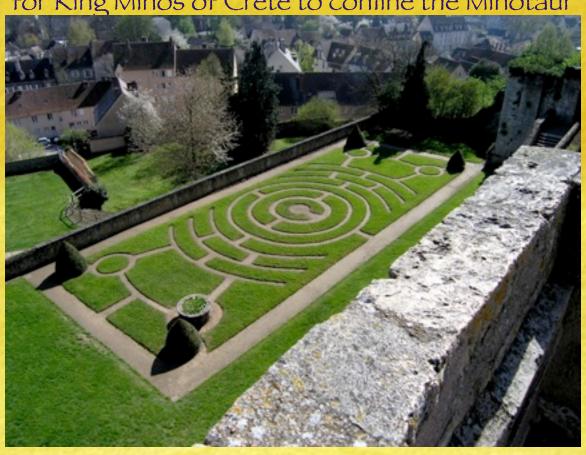

# Dictionary Definition

Labyrinth, n. In Greek mythology, the maze designed by Dedalus for King Minos of Crete to confine the Minotaur